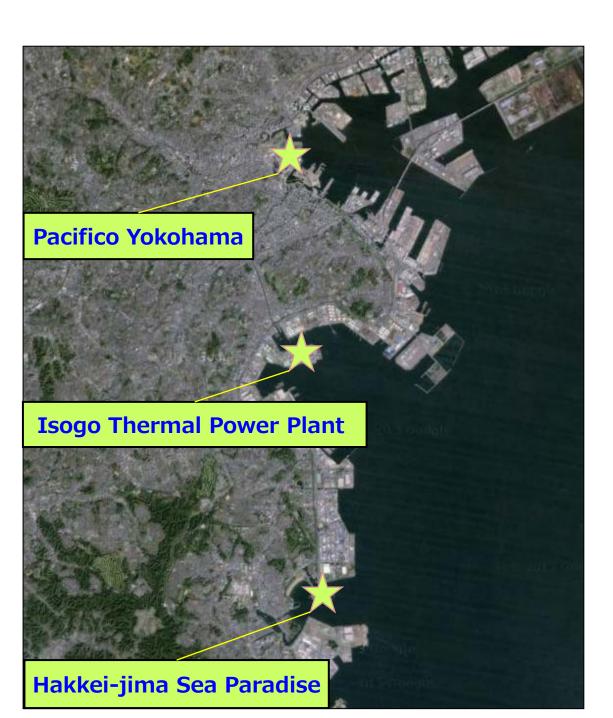

## **Technical Tour**

- The technical tour will be held on December 4th.
- ➤ Visiting Isogo Thermal Power Plant (J-POWER), Hakkeijima Sea Paradise and Blue Carbon (Seibu Group).
- Lunch is taken at Hakkeijima, meal fee is not included.
- ➤ It will start at 8:40 from Pacifico Yokohama, end at 16:30 at Pacifico Yokohama\*.

## Technical tour Schedule

Participants: 80 (40×2 groups)

| Group A     |        |                 |  |
|-------------|--------|-----------------|--|
| 8:40        | Start  | Pacifico        |  |
| 9:00-9:30   | move   | (tour bus)      |  |
| 9:30-11:30  | Sight1 | Isogo           |  |
| 11:30-12:00 | move   | (tour bus)      |  |
| 12:00-13:30 | Lunch  | Hakkei-<br>jima |  |
| 13:50-15:50 | Sight2 |                 |  |
| 16:00-16:30 | move   | (tour bus)      |  |
| 16:30       | End    | Pacifico        |  |

| Group B     |        |                 |
|-------------|--------|-----------------|
| 8:40        | Start  | Pacifico        |
| 9:00-9:30   | move   | (tour bus)      |
| 9:30-11:30  | Sight1 | Hakkei-<br>jima |
| 11:30-13:00 | Lunch  |                 |
| 13:20-13:50 | move   | (tour bus)      |
| 13:50-15:50 | Sight2 | Isogo           |
| 16:00-16:30 | move   | (tour bus)      |
| 16:30       | End    | Pacifico        |